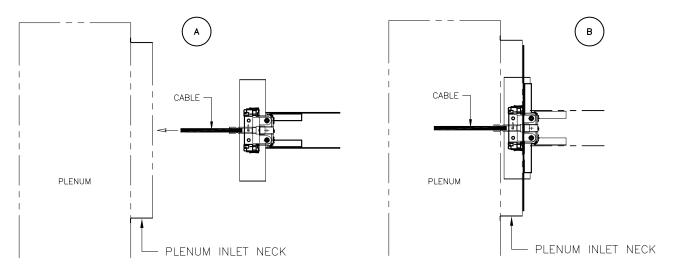

#### HOW TO INSTALL VCR8EC DAMPER ON PLENUM

1. BEFORE INSTALLATION, ADJUST THE DAMPER BLADE TO FULLY OPEN POSITON

2. ONCE THE BLADE IS IN OPEN POSITION, MOUNT DIRECTLY ONTO PLENUM BY CLIPPING TO INLET NECK. BLADES OPEN TO THE UPSTREAM DIRECTION.