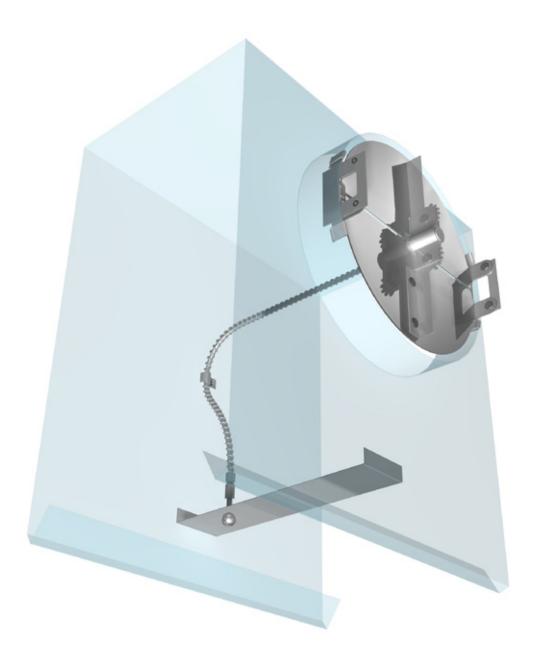

# Cable Operated Damper Model: VCR8EC

### **CABLE OPERATED DAMPER**

#### HOW TO INSTALL VCR8EC DAMPER ON PLENUM

1. BEFORE INSTALLATION, ADJUST THE DAMPER BLADE TO FULLY OPEN POSITON

2. ONCE THE BLADE IS IN OPEN POSITION, MOUNT DIRECTLY ONTO PLENUM BY CLIPPING TO INLET NECK. BLADES OPEN TO THE UPSTREAM DIRECTION.