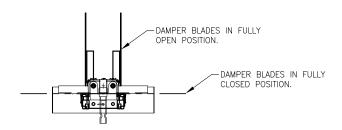

#### HOW TO INSTALL VCR8EC DAMPER ON PLENUM

1. BEFORE INSTALLATION, ADJUST THE DAMPER BLADE TO FULLY OPEN POSITON

2. ONCE THE BLADE IS IN OPEN POSITION, MOUNT DIRECTLY ONTO PLENUM BY CLIPPING TO INLET NECK. BLADES OPEN TO THE UPSTREAM DIRECTION.