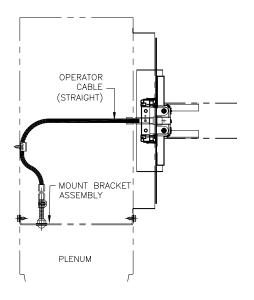

- 3. FASTEN OPERATOR CABLE AT THE BACK OF PANEL. ROUTE CABLE WITH GENTLE BENDS FOR SMOOTH OPERATION. STRAIGHTNESS OF CABLE WILL MAKE THE ADJUSTMENT SMOOTH AND EASY.
- 4. INSTALL THE MOUNT BRACKET ASSEMBLY LAST. SCREW BRACKET TO PLENUM. NOTE THAT BRACKET MAY BE LOCATED SLIGHTLY OFF CENTER TO ALLOW ACCESS TO ADJUSTMENT SCREW IF DIFFUSER COMPONENTS ARE IN THE WAY.